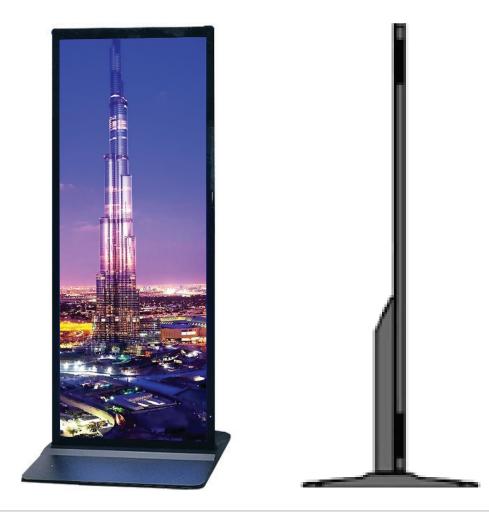

## **DIGITAL KIOSK**

## FLOOR STANDING FULL SCREEN ADVERTISING DISPLAY

## **SPECIFICATION**

| Product Model                 | PIX-BAN70CV                                                          |
|-------------------------------|----------------------------------------------------------------------|
| Screen Size                   | 70 Inch                                                              |
| Kiosk Dimension               | 601 x 1643 (mm)                                                      |
| Weight                        | 47Kg                                                                 |
| CPU                           | Quad-core ARM Cortex-A17 / Quad-core ARM Mali-T760                   |
| Max Resolution                | 3840 x 1350 3K                                                       |
| Pixel Pitch                   | 0.4005 x 0.4005mm                                                    |
| Play Mode                     | Supports multiple playback modes such as loop, timing, and insertion |
| Storage                       | 2GB RAM, 16GB built-in fast SSD, Micro SD Expansion slot             |
| Audio & Sound                 | Stereo speaker                                                       |
| Power Consumption ( kw/h)     | < 180W                                                               |
| Contrast                      | 4000                                                                 |
| Maximum Brightness            | 400cd/m <sup>2</sup>                                                 |
| Working Voltage               | ~100V-260Vac 50Hz/60Hz                                               |
| Memory                        | 8GB Flash (Scalable)                                                 |
| Split Display                 | Support landscape, portrait, full screen and split screen playback   |
| Image Format                  | Support JPG, BMP, PNG, GIF up to 4096 x 4096 resolution              |
| Network Support               | Ethernet, WiFi support, Wireless peripheral expansion                |
| Network Interface             | RJ45/IEEI80 2.31/100M Ethernet Lan; WIFI                             |
| Ethernet                      | 10M/100M/1000M Adaptive Ethernet                                     |
| Language                      | English and other Android languages                                  |
| GPS                           | External GPS (optional)                                              |
| TF Card                       | Support TF Card                                                      |
| Background Operating Software | (LAN/Internet, Cloud CMS software)                                   |